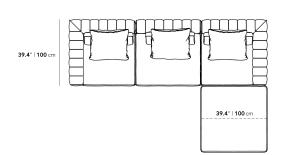

## Dimensions

118.1 in x 78.7 in x 25 in (Width x Depth x Height) Seat Height: 16.6 in All measurements are approximations.

Assembly Instructions

Download