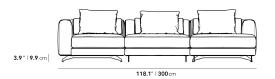

## Dimensions

118.1 in x 78.7 in x 25 in (Width x Depth x Height) Seat Height: 16.6 in All measurements are approximations.

Assembly Instructions

Download