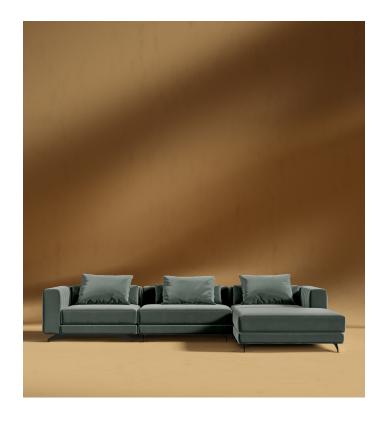

## Berlin Sectional Sofa

Open your senses to the enticing shape of the Berlin Sectional Sofa. Punctuated by the smooth channel detailing and sumptuous upholstery, the Berlin embodies an atmosphere of modern luxury. Enjoy our preset configuration or customize your own design by purchasing pieces separately.

## Dimensions

118.1 in x 78.7 in x 25 in (Width x Depth x Height) Seat Height: 16.6 in All measurements are approximations.

Assembly Instructions

Download