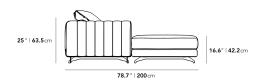

## Dimensions

118.1 in x 78.7 in x 25 in (Width x Depth x Height) Seat Height: 16.6 in All measurements are approximations.

Assembly Instructions

Download